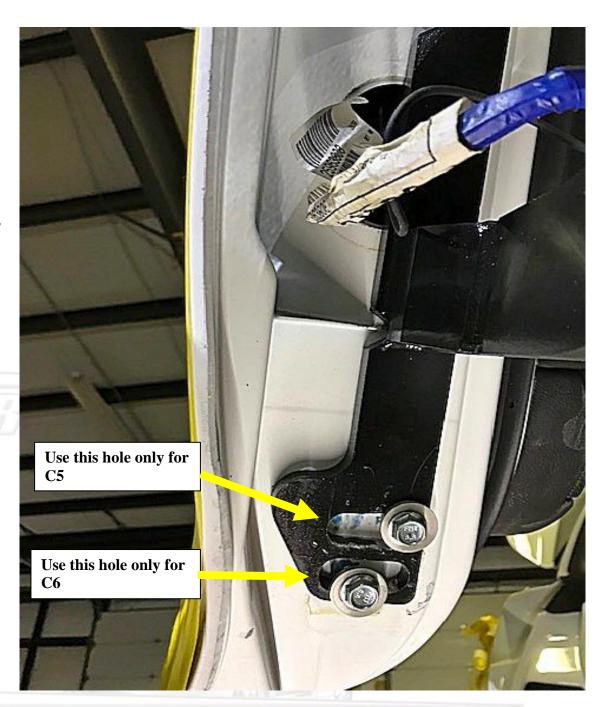

#### Figure 2:

Use one slot or the other depending on if the car is a C5 or C6

Do Not use both holes, this customer made a mistake