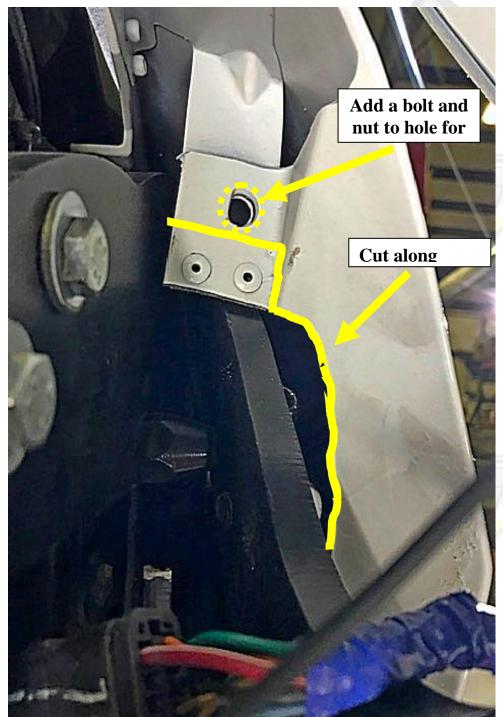

#### Figure 1:

On the C6 Corvette, you must trim a bit more than our previous kit.

The figure shows the fender cut for our previous kit, as in the directions, and the line is the additional trimming that needs to be done.

You also need to re-enforce the fender by adding a bolt and nut to the hole pictured.

I ETTIGAL DOORS, ING.